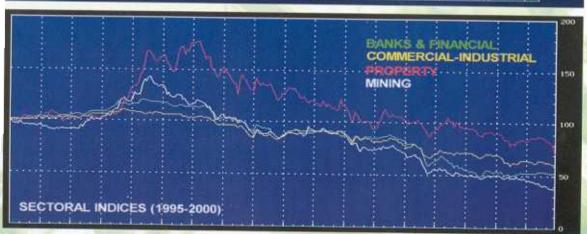

| Year ended December 31     | 2000     | 1999         | 1998     | 1997     | 1996     |
|----------------------------|----------|--------------|----------|----------|----------|
| MARKET CAPITALIZATION (PB) | 2,577.7  | .937.7       | 373.7    | 1,251.3  | 2,121.   |
| TRADING VALUE (PB)         | 357.7    | 781.0        | 408.7    | 586.2    | 668.8    |
| TRADING VOLUME (B Shs)     | 659.4    | 949.0        | 287.8    | ,924.0   | 2,273.8  |
| INDICES (Year-end closing) |          |              |          |          |          |
| Composite                  | 1,494.50 | 2,142.97     | 1,968.78 | 1,869.23 | 3,170.56 |
| Banks & Financial Services | 554.08   | 864.74       | 577.05   | 517.47   | 1,066.78 |
| Commercial-Industrial      | 2,104.54 | 3,027.97     | 2,830.85 | 2,656.92 | 4,321.85 |
| Property                   | 508.17   | 776.03       | 754.51   | 823.66   | 1.589.34 |
| Mining                     | 1,245.08 | 1,946.09     | 1,722.63 | 2,240.39 | 3,710.52 |
| Oil                        | 1.73     | 3.20         | 1.50     | 2.31     | 6.33     |
| All-Shares                 | 829.93   | 720.36       | 622.26   | 570.15   | 1,019.48 |
| CAPITAL RAISING (PB)       | 34.3     | 42.1         | 37.5     | 32.1     | 47.8     |
| Initial Public Offerings   | 0.6      | 0.8          | 1.0      | 10.1     | 27.0     |
| Additional Listings        | 33.7     | 41.3         | 36.5     | 22.0     | 20.8     |
| LISTED COMPANIES           | 230      | 226          | 222      | 221      | 216      |
| Domestic                   | 228      | 225          | 222      | 221      | 216      |
| Foreign                    | 2        | 1            | 0        | 0        | n        |
| LISTED ISSUES              | 309      | 305          | 302      | 300      | 307      |
| Domestic                   | 307      | <del>-</del> |          |          |          |
|                            |          | 304          | 302      | 300      | 307      |
| Foreign                    | 2        |              | 0        | 0        | 0        |