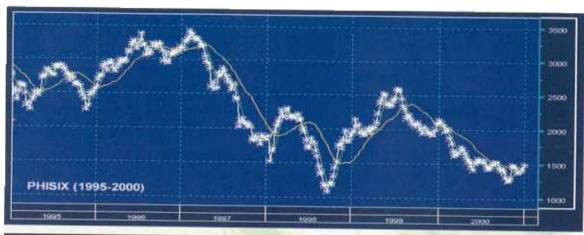

| Year ended December 31     | 2000     | 1999         | 1998     | 1997     | 1996     |
|----------------------------|----------|--------------|----------|----------|----------|
| MARKET CAPITALIZATION (PB) | 2,577.7  | .937.7       | 373.7    | 1,251.3  | 2,121.   |
| TRADING VALUE (PB)         | 357.7    | 781.0        | 408.7    | 586.2    | 668.8    |
| TRADING VOLUME (B Shs)     | 659.4    | 949.0        | 287.8    | ,924.0   | 2,273.8  |
| INDICES (Year-end closing) |          |              |          |          |          |
| Composite                  | 1,494.50 | 2,142.97     | 1,968.78 | 1,869.23 | 3,170.56 |
| Banks & Financial Services | 554.08   | 864.74       | 577.05   | 517.47   | 1,066.78 |
| Commercial-Industrial      | 2,104.54 | 3,027.97     | 2,830.85 | 2,656.92 | 4,321.85 |
| Property                   | 508.17   | 776.03       | 754.51   | 823.66   | 1.589.34 |
| Mining                     | 1,245.08 | 1,946.09     | 1,722.63 | 2,240.39 | 3,710.52 |
| Oil                        | 1.73     | 3.20         | 1.50     | 2.31     | 6.33     |
| All-Shares                 | 829.93   | 720.36       | 622.26   | 570.15   | 1,019.48 |
| CAPITAL RAISING (PB)       | 34.3     | 42.1         | 37.5     | 32.1     | 47.8     |
| Initial Public Offerings   | 0.6      | 0.8          | 1.0      | 10.1     | 27.0     |
| Additional Listings        | 33.7     | 41.3         | 36.5     | 22.0     | 20.8     |
| LISTED COMPANIES           | 230      | 226          | 222      | 221      | 216      |
| Domestic                   | 228      | 225          | 222      | 221      | 216      |
| Foreign                    | 2        | 1            | 0        | 0        | n        |
| LISTED ISSUES              | 309      | 305          | 302      | 300      | 307      |
| Domestic                   | 307      | <del>-</del> |          |          |          |
|                            |          | 304          | 302      | 300      | 307      |
| Foreign                    | 2        |              | 0        | 0        | 0        |